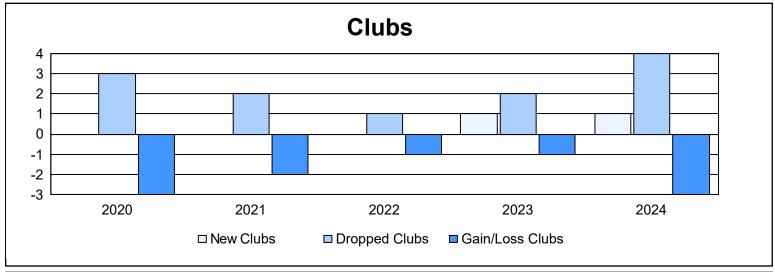

District 331 B As of June 2024 Cumulative

| Year      | New<br>Clubs | Dropped<br>Clubs | Gain/<br>Loss<br>Clubs | New<br>Members | Charter<br>Members | Reinstate<br>Members | Transfer<br>Members | Total<br>Member<br>Added | Total<br>Members<br>Dropped | Gain/<br>Loss<br>Members |
|-----------|--------------|------------------|------------------------|----------------|--------------------|----------------------|---------------------|--------------------------|-----------------------------|--------------------------|
| 2019-2020 | 0            | 3                | -3                     | 144            | 0                  | 3                    | 1                   | 148                      | 257                         | -109                     |
| 2020-2021 | 0            | 2                | -2                     | 116            | 1                  | 3                    | 0                   | 120                      | 251                         | -131                     |
| 2021-2022 | 0            | 1                | -1                     | 128            | 0                  | 2                    | 2                   | 132                      | 214                         | -82                      |
| 2022-2023 | 1            | 2                | -1                     | 162            | 21                 | 1                    | 7                   | 191                      | 268                         | -77                      |
| 2023-2024 | 1            | 4                | -3                     | 121            | 21                 | 2                    | 1                   | 145                      | 290                         | -145                     |
| Average   | 0            | 2                | -2                     | 134            | 9                  | 2                    | 2                   | 147                      | 256                         | -109                     |