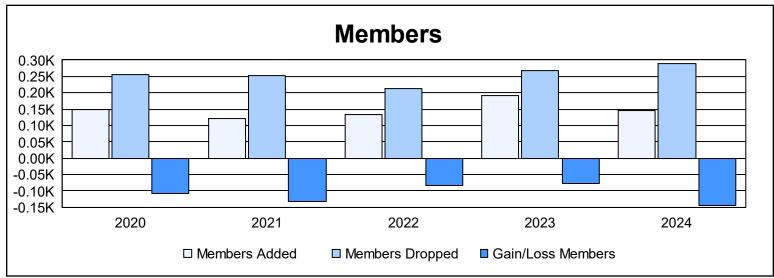

District 331 B As of June 2024 Cumulative

| Year      | New<br>Clubs | Dropped<br>Clubs | Gain/<br>Loss<br>Clubs | New<br>Members | Charter<br>Members | Reinstate<br>Members | Transfer<br>Members | Total<br>Member<br>Added | Total<br>Members<br>Dropped | Gain/<br>Loss<br>Members |
|-----------|--------------|------------------|------------------------|----------------|--------------------|----------------------|---------------------|--------------------------|-----------------------------|--------------------------|
| 2019-2020 | 0            | 3                | -3                     | 144            | 0                  | 3                    | 1                   | 148                      | 257                         | -109                     |
| 2020-2021 | 0            | 2                | -2                     | 116            | 1                  | 3                    | 0                   | 120                      | 251                         | -131                     |
| 2021-2022 | 0            | 1                | -1                     | 128            | 0                  | 2                    | 2                   | 132                      | 214                         | -82                      |
| 2022-2023 | 1            | 2                | -1                     | 162            | 21                 | 1                    | 7                   | 191                      | 268                         | -77                      |
| 2023-2024 | 1            | 4                | -3                     | 121            | 21                 | 2                    | 1                   | 145                      | 290                         | -145                     |
| Average   | 0            | 2                | -2                     | 134            | 9                  | 2                    | 2                   | 147                      | 256                         | -109                     |